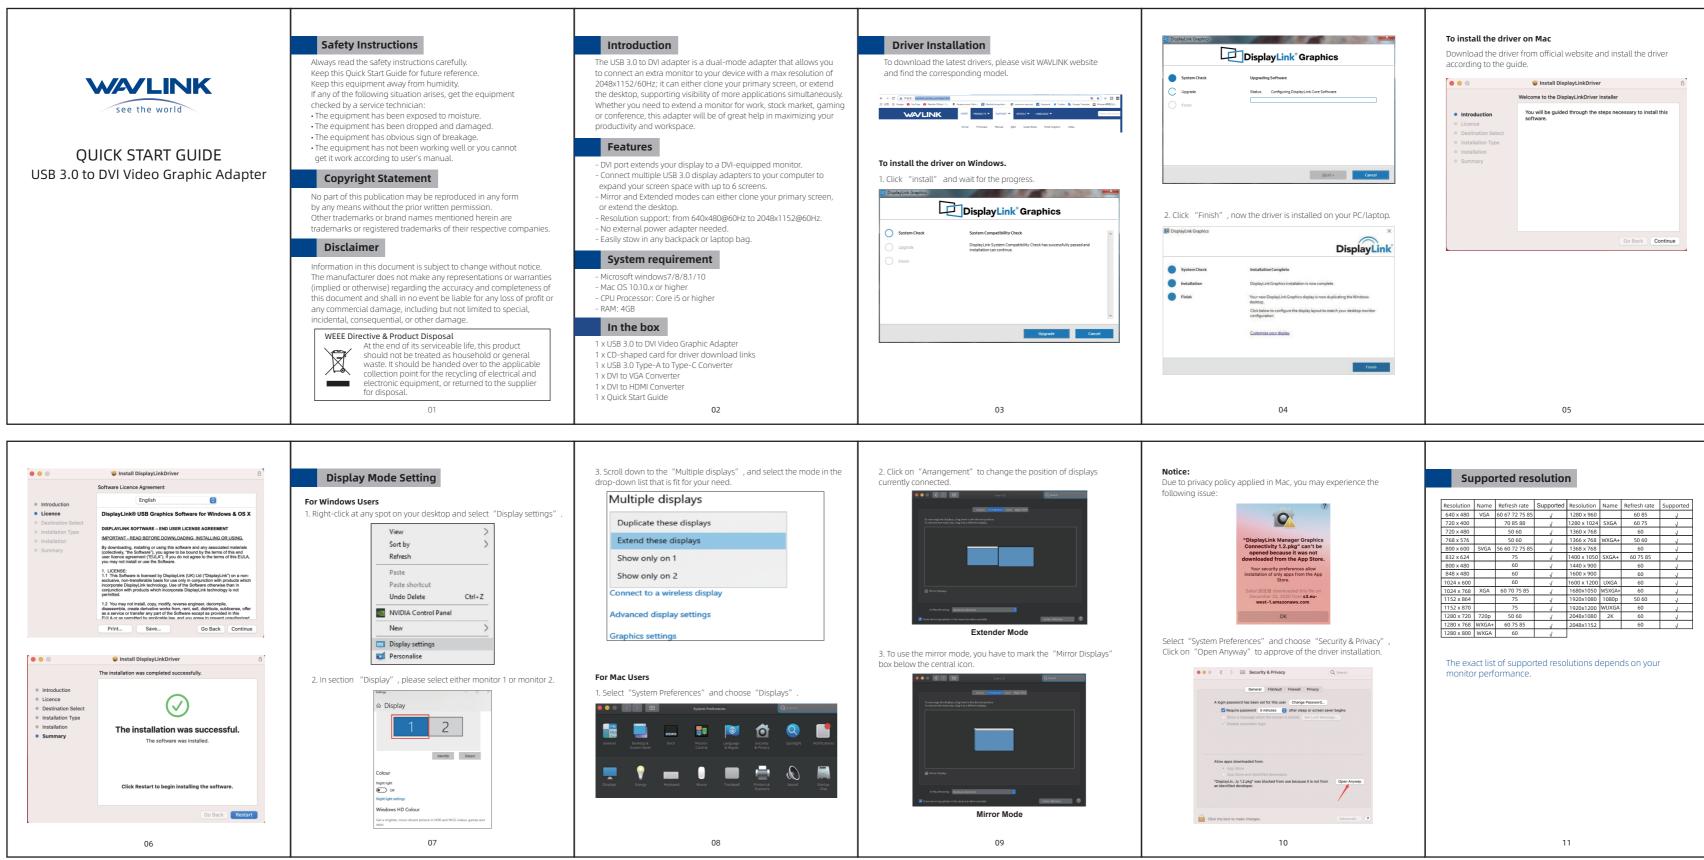

UG17D1说明书WAVLINK-E1 105G铜版纸,彩色印刷,表面过油,双面印刷+折叠 成品尺寸: 75\*110mm 展开尺寸: 450\*110mm

| Resolution | Name  | Refresh rate   | Supported | Resolution  | Name   | Refresh rate | Supported |
|------------|-------|----------------|-----------|-------------|--------|--------------|-----------|
| 640 x 480  | VGA   | 60 67 72 75 85 | 1         | 1280 x 960  |        | 60 85        | 1         |
| 720 x 400  |       | 70 85 88       | 1         | 1280 x 1024 | SXGA   | 60 75        | 1         |
| 720 x 480  |       | 50 60          | 1         | 1360 x 768  |        | 60           | 1         |
| 768 x 576  |       | 50 60          | 1         | 1366 x 768  | WXGA+  | 50 60        | 1         |
| 800 x 600  | SVGA  | 56 60 72 75 85 | 1         | 1368 x 768  |        | 60           | 1         |
| 832 x 624  |       | 75             | 1         | 1400 x 1050 | SXGA+  | 60 75 85     | 1         |
| 800 x 480  |       | 60             | 1         | 1440 x 900  |        | 60           | 1         |
| 848 x 480  |       | 60             | 1         | 1600 x 900  |        | 60           | 1         |
| 1024 x 600 |       | 60             | 1         | 1600 x 1200 | UXGA   | 60           | 1         |
| 1024 x 768 | XGA   | 60 70 75 85    | 1         | 1680x1050   | WSXGA+ | 60           | 1         |
| 1152 x 864 |       | 75             | 1         | 1920x1080   | 1080p  | 50 60        | 1         |
| 1152 x 870 |       | 75             | 1         | 1920x1200   | WUXGA  | 60           | 1         |
| 1280 x 720 | 720p  | 50 60          | 1         | 2048x1080   | 2K     | 60           | 1         |
| 1280 x 768 | WXGA+ | 60 75 85       | 1         | 2048x1152   |        | 60           | 1         |
| 1280 x 800 | WXGA  | 60             | 1         |             |        |              |           |